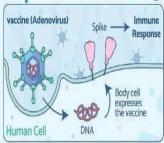

is possible

## VACCINATION

- → After vaccination, the body takes a few weeks to build immunity
- → May cause symptoms (like fever), a normal sign that the body is building protection against the Covid-19 virus
- → It is possible a person can be infected with the virus just before or just after vaccination and still get sick
- → This is because vaccine has not had enough time to provide protection





## Viral Vector Vaccine

dsDNA encoding for the Spike protein is protected in an safe virus. The infected cell expresses the Spike protein which leads to an immune response.

◆ Efficacy : (US/UK strain) 57% (B1.351 "SA" strain)

Dosing: 1 dose

■ Storage: +2-8°C for 3 months -20°C for 2 years

> @LaPijette.labs Last updated on 14/02/21

Oxford/Astrazeneca

ChAdOx1 / AZD1222 (Covidshield)



## Viral Vector Vaccine

dsDNA encoding for the Spike protein is protected in an safe virus. The infected cell expresses the Spike protein which leads to an immune response.

◆ Efficacy : 105/UK strain) 10% (B1.351 "SA" strain)

Dosing: 2 doses - 28 days apart

☐ Storage: +2-8°C

\* standard dose

@LaPmette.labs Last updated on 14/02/21

vaccine Immune Response Body cell expresses the vaccine mRNA Human Cell

BioNTech/Pfizer

BNT162b2

## (§) Encapsulated mRNA Vaccine

mRNA encoding for the Spike protein is protected in a lipid nanoparticles (like soap bubbles). Once absorbed, the cell expresses the Spike protein resulting in an immune response.

◆ Efficacy : (US/UK strain) -- % (B1,351 "SA" strain)

Dosing: 0.3mL - 2 doses - 21 days apart

☐ Storage: -70°C - 6 months +2-8°C - 5 days

>