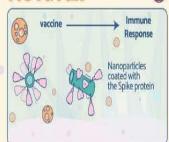

RI Pres. Holger Knaack RI President, R.Y. 20-21

Because of the many uncertainties of the pandemic, the Rotary Board has decided to suspend in-person exchanges through June

2022. As we look ahead with hope, we thank Youth Exchange officers, host families, and volunteers for their contributions in years past, and we encourage districts to offer virtual exchanges as a way of connecting students around the world with each other and with our communities.