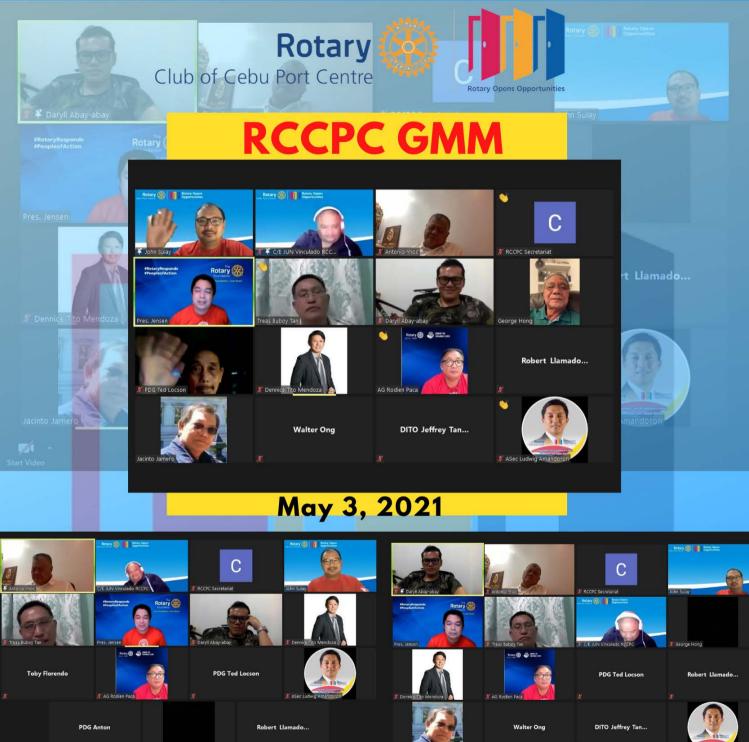

# SECRETARY'S PEDMP

Good Evening Transforming Rotarians,

Tonight is our 35th General Membership Meeting for RY 2020-2021 and we'll be having a report on Committee on ByLaws and Club Administration by PP Jack Jamero.

We'll not be meeting for 2 Monday's starting next week and GMM will resume on May 31 in Sec. Antonio "John" Sulay II preparation for the Club 35th Charter Anniversary.

Secretary, R.Y. 20-21

May 3 - Club General Membership Meeting and Club Financial status reported by Treas. Boboy Tan and Dir. Daryll Abay Abay. Thanks to the following who attended:

| 1. Pres. Jensen Racho     | 7.PAG Tony Ynoc          | 13. Dir Walter Ong   |
|---------------------------|--------------------------|----------------------|
| 2.PP George Hong          | 8. PP Jack Jamero        | 14. Treas. Boboy Tan |
| 3. Rtn. Dennice Mendoza   | 10. PP Toby Florendo     | 15. PDG Ted Locson   |
| 4. Dir. Daryll Abay-Abay  | 11.Dir. Robert Barquilla | 16. AG Rodien Paca   |
| 5. ASec. Ludwig Amandoron | 12. Dir Jun Vinculado    | 17. DITO Jeff Tan    |
| 6. PDG Anton Florendo     |                          |                      |