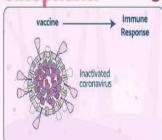

RI Pres. Holger Knaack RI President, R.Y. 20-21

Because of the many uncertainties of the pandemic, the Rotary Board has decided to suspend in-person exchanges through June

2022. As we look ahead with hope, we thank Youth Exchange officers, host families, and volunteers for their contributions in years past, and we encourage districts to offer virtual exchanges as a way of connecting students around the world with each other and with our communities.