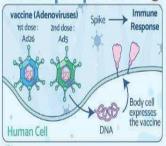

RI Pres. Holger Knaack RI President, R.Y. 20-21

Because of the many uncertainties of the pandemic, the Rotary Board has decided to suspend in-person exchanges through June

2022. As we look ahead with hope, we thank Youth Exchange officers, host families, and volunteers for their contributions in years past, and we encourage districts to offer virtual exchanges as a way of connecting students around the world with each other and with our communities.