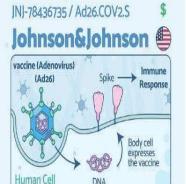

9?

## YES \*\*

- → The vaccine teaches the immune system to recognise/fight the virus that causes Covid-19
- → \*\*Vaccines currently available have effectiveness range from 60 to 95%. Experts are still collecting data on the effects of the vaccines

If I recovered from Covid-19, do I still need a vaccine?

#### YES

→ There are severe health risks associated with Covid-19. and reinfection is possible

## VACCINATION

- → After vaccination, the body takes a few weeks to build immunity
- → May cause symptoms (like fever), a normal sign that the body is building protection against the Covid-19 virus
- → It is possible a person can be infected with the virus just before or just after vaccination and still get sick
- → This is because vaccine has not had enough time to provide protection





## Viral Vector Vaccine

dsDNA encoding for the Spike protein is protected in an safe virus. The infected cell expresses the Spike protein which leads to an immune response.

◆ Efficacy : (US/UK strain) 57% (B1.351 "SA" strain)

Dosing: 1 dose

■ Storage: +2-8°C for 3 months -20°C for 2 years

> @LaPijette.labs Last updated on 14/02/21

Oxford/Astrazeneca

ChAdOx1 / AZD1222 (Covidshield)



## Viral Vector Vaccine

dsDNA encoding for the Spike protein is protected in an safe virus. The infected cell expresses the Spike protein which leads to an immune response.

◆ Efficacy : 105/UK strain) 10% (B1.351 "SA" strain)

Dosing: 2 doses - 28 days apart

☐ Storage: +2-8°C

\* standard dose

@LaPmette.labs Last updated on 14/02/21

vaccine Immune Response Body cell expresses the vaccine mRNA Hum