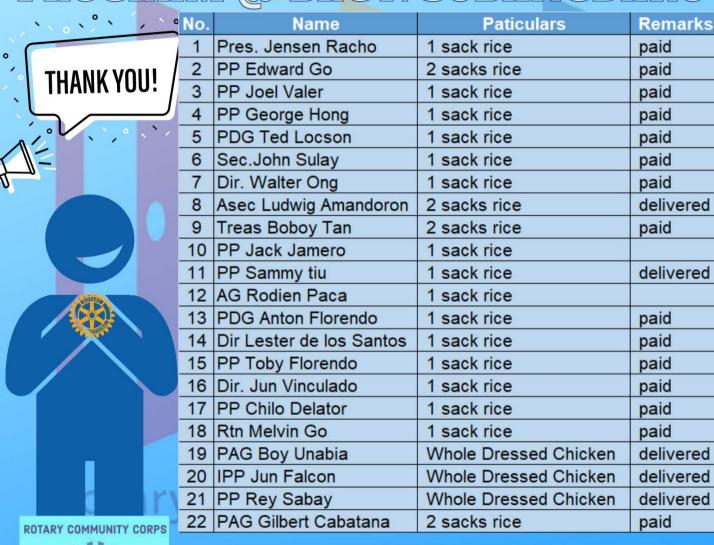

We'll not be meeting for 2 Monday's starting next week and GMM will resume on May 31 in Sec. Antonio "John" Sulay II preparation for the Club 35th Charter Anniversary.

Secretary, R.Y. 20-21

May 3 - Club General Membership Meeting and Club Financial status reported by Treas. Boboy Tan and Dir. Daryll Abay Abay. Thanks to the following who attended:

| 1. Pres. Jensen Racho     | 7.PAG Tony Ynoc          | 13. Dir Walter Ong   |
|---------------------------|--------------------------|----------------------|
| 2.PP George Hong          | 8. PP Jack Jamero        | 14. Treas. Boboy Tan |
| 3. Rtn. Dennice Mendoza   | 10. PP Toby Florendo     | 15. PDG Ted Locson   |
| 4. Dir. Daryll Abay-Abay  | 11.Dir. Robert Barquilla | 16. AG Rodien Paca   |
| 5. ASec. Ludwig Amandoron | 12. Dir Jun Vinculado    | 17. DITO Jeff Tan    |
| 6. PDG Anton Florendo     |                          |                      |