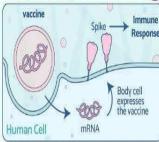

RI Pres. Holger Knaack RI President, R.Y. 20-21

Because of the many uncertainties of the pandemic, the Rotary Board has decided to suspend in-person exchanges through June

2022. As we look ahead with hope, we thank Youth Exchange officers, host families, and volunteers for their contributions in years past, and we encourage districts to offer virtual exchanges as a way of connecting students around the world with each other and with our communities.